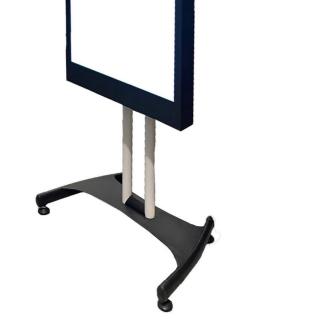

### **Design Option 2**

Dual Pole Base Frame Design

Fully Engineered to Australian Standards

or

stabilisation plates, as per engineering drawings.

**Dual Pole Base Frame Design** 

Dual Pole Frame built into existing Window Display

**Dual Pole Frame Design built into existing Window Display** Jo Mercer Harbour Town, SA