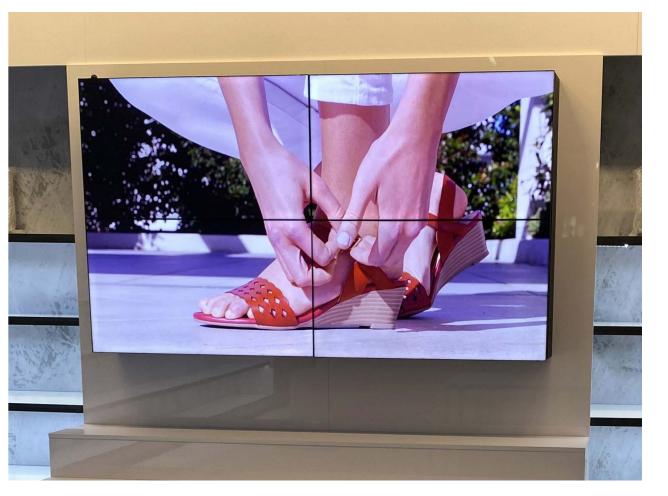

#### Single Screen or Multi Screen Options

Fitted using robust wall mount brackets, as provided by supplier.

Proposed Wall Mount Design / Jo Mercer Marion

Proposed Wall Mount Design Detail Drawing / Jo Mercer Marion

4 Panel Multi Screen Wall Mounted Design