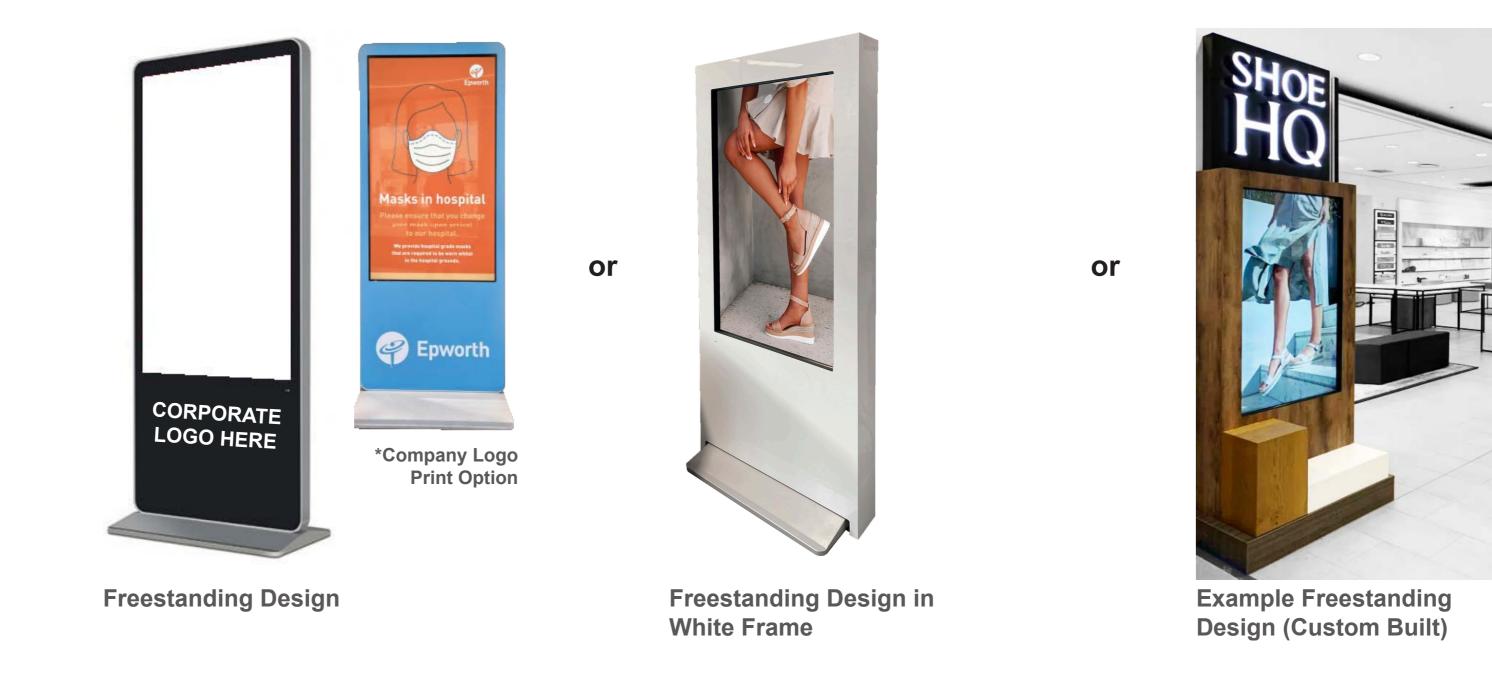

il, Hospitality and Corporate Design

MDH is now a SONIQ Cybercast distributor Australia-wide. MDH supply and install all SONIQ Cybercast products including TV window displays and window wall displays.

For further information on how we can supply and install Cybercast digital media products for your next project, contact us on **(03) 9587 7778** or via email **mdh@mdh.com.au** 

### **Design Option 2**

Dual Pole Base Frame Design

Fully Engineered to Australian Standards



or





stabilisation plates, as per engineering drawings.



**Dual Pole Base Frame Design** 



Dual Pole Frame built into existing Window Display



**Dual Pole Frame Design built into existing Window Display** Jo Mercer Harbour Town, SA

### **Design Option 3**

**Freestanding Design** 

As provided by supplier.



## **Design Option 4**

Wall Mount Design

#### Single Screen or Multi Screen Options

Fitted using robust wall mount brackets, as provided by supplier.



Proposed Wall Mount Design / Jo Mercer Marion



Proposed Wall Mount Design Detail Drawing / Jo Mercer Marion



4 Panel Multi Screen Wall Mounted Design



#### DESIGNED AND MANUFACTURED IN MELBOURNE / DISTRIBUTED AUSTRALIA WIDE.

All intellectual property rights in the goods designed and presented herein remain the property of MDH Design Group Pty Ltd (MDH) and are provided in strict confidence. No modifications, alterations, and/or other changes to the concept and/or design of the goods are allowed without the prior consent of MDH. © 2022

**MDH DESIGN GROUP PTY. LTD** F4, 56 Bond St W, Mordialloc VIC 3195

Phone - (03) 9587 7778 /