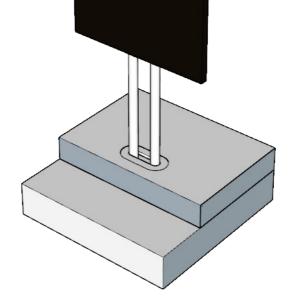

### **Design Option 2**

Dual Pole Base Frame Design

Fully Engineered to Australian Standards

or

stabilisation plates, as per engineering drawings.

**Dual Pole Base Frame Design** 

Dual Pole Frame built into existing Window Display